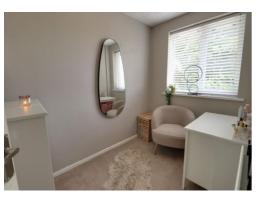

## **Bedroom One** 9' 5" x 11' 3" (2.88m x 3.43m)

With triple built in mirror fronted wardrobe, central heating radiator, double glazed window to rear.

You can reach us 9am to 9pm, 7 days a week

01785 715555

# Dourish & Day

**Bedroom Two** 6' 0" x 9' 3" (1.84m x 2.83m)

With double glazed window to rear and central heating radiator.