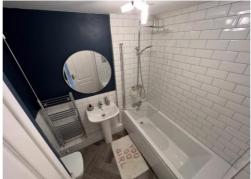

#### **Refitted Bathroom**

With suite comprising panel bath with shower over, pedestal wash hand basin, WC, central heating radiator and bathroom cabinet. Door to storage cupboard.