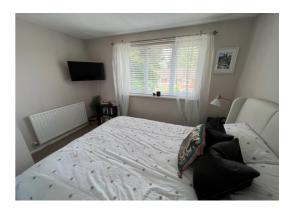

# Dourish & Day

**Bedroom Two** 6' 0" x 9' 3" (1.84m x 2.83m)

With double glazed window to rear and central heating radiator.