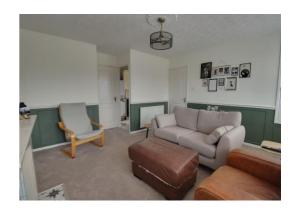

### **Living Room** 14' 6" x 14' 11" (4.43m x 4.55m)

Two double glazed windows to front providing a light and bright space, central heating radiator, attractive fireplace surround, wooden panelling to dado rail, storage cupboard and door off to.