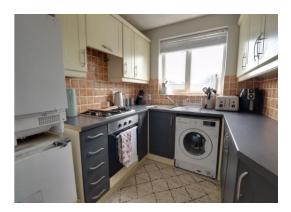

#### **Kitchen** 7' 1" x 8' 11" (2.15m x 2.73m)

With a range of wall and base units with working surfaces over and inset sink. space for fridge freezer, electric oven with gas hob and extractor and space washing machine. Double glazed window to rear and central heating radiator.