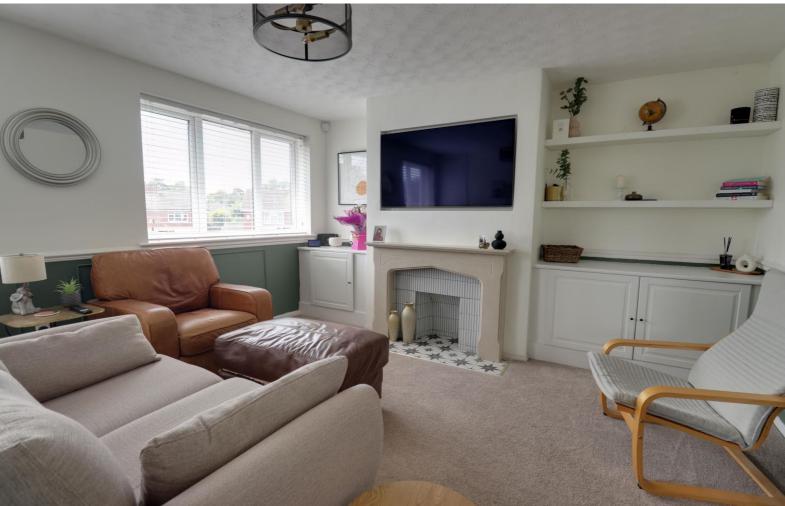

### **Living Room** 14' 6" x 14' 11" (4.43m x 4.55m)

Two double glazed windows to front providing a light and bright space, central heating radiator, attractive fireplace surround, wooden panelling to dado rail, storage cupboard and door off to.